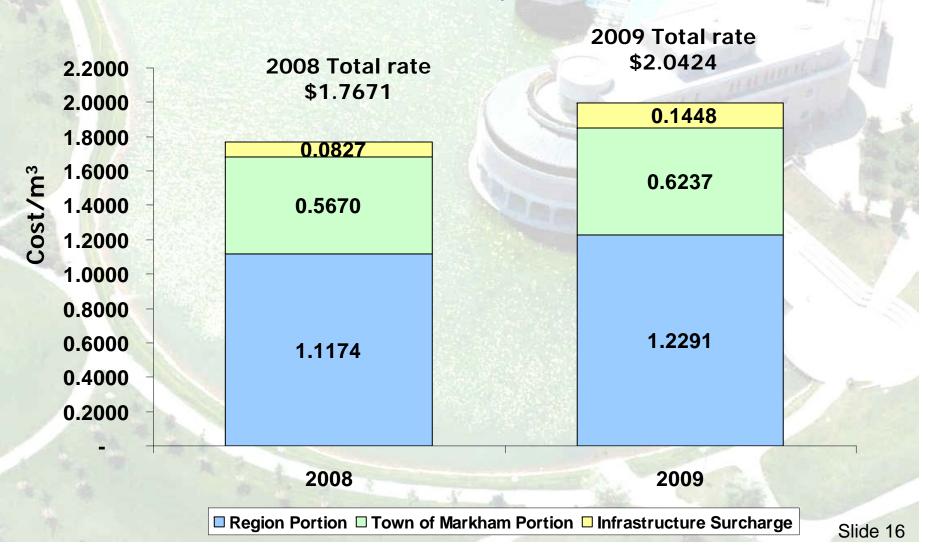

## Comparative 2008 & 2009 Markham Water/Wastewater Rates (\$/m³)

#### Total Increase of \$0.2753/m<sup>3</sup>

#### Option 1: Matching to the Region's increase of 12.66%

Region's Increase to be implemented Apr. 1, 2009 Town's Increase to be implemented Jan. 1, 2009 12.66% = \$0.141512.66% = \$0.2132

|                                    | 2008   | 2009    |
|------------------------------------|--------|---------|
| Region                             | 1.1174 | 1.2589  |
|                                    |        | 1 4 1   |
| Town's                             | 1.6844 | 1.8976  |
| Infrastructure Surcharge           | 0.0827 | 0.1448  |
| Total Town's Rate                  | 1.7671 | 2.0424  |
|                                    |        |         |
| 2009 Average Increase to homeowner |        | \$94.15 |
| Water Reserve (in 000s)            |        |         |
| Projected 2009 Ending Balance      |        | 11,246  |
| 2009 Target Ending Balance *       |        | 10,150  |
| Variance - 2009 Ending Balance     |        | 1,096   |