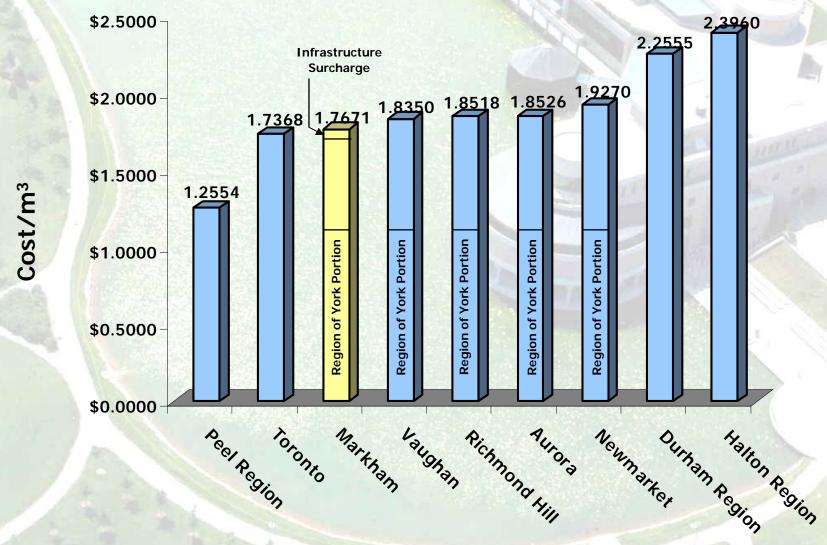

#### 2008 Combined Water/Wastewater Rates

- Markham's current Retail Rate \$1.7671/m<sup>3</sup>
  - Including infrastructure surcharge of \$ 0.0827/m<sup>3</sup>
- Region of York's Wholesale Rate \$1.1174/m<sup>3</sup>
- The Region of York's charge is 63.23% of Markham's retail rate. This leaves 36.77% (or \$0.6497) per m³ to fund Markham's capital and operating costs.

#### Comparative 2008 Water/Wastewater Rates (\$/m³)

- •Toronto has various rates, based on consumption. The rate shown here represents an average based upon projected consumption for a residential home.
- •Durham Region includes a service charge of \$14.27/month. Halton Region includes a service charge of \$19.61/month
- •York Region's wholesale rate is \$1.1174/m³