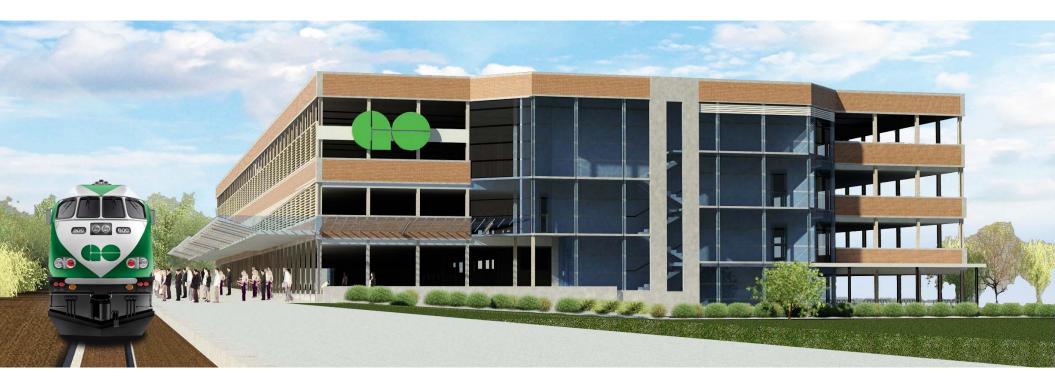

#### North West Elevation

### Proposed Design

- 449 parking spaces
- Three and one-half split level design with level floors
- 3,678 m<sup>2</sup> building footprint
- 9.25m high structure
- New location for Parks maintenance building