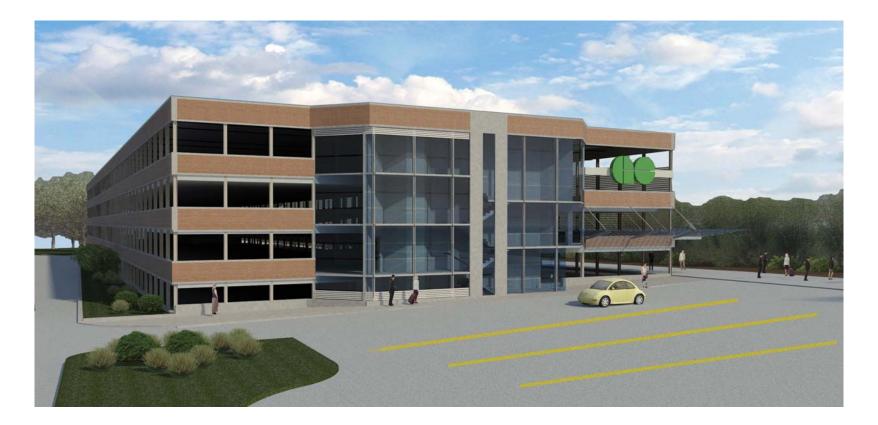

#### South East Elevation

EAST ELEVATION

WEST ELEVATION

### Proposed Design

- 449 parking spaces
- Three and one-half split level design with level floors
- 3,678 m<sup>2</sup> building footprint
- 9.25m high structure
- New location for Parks maintenance building