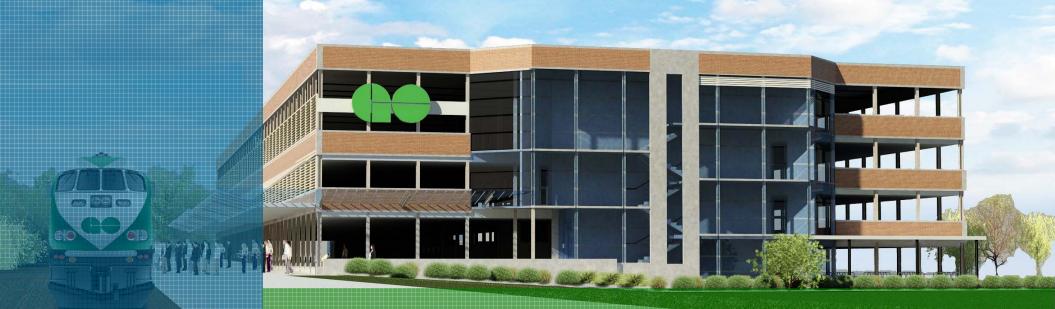

# **Design Concept**

### Proposed Design

- 449 parking spaces
- Three and one-half split level design with level floors
- 3,678 m<sup>2</sup> building footprint
- 9.25m high structure
- New location for Parks maintenance building

#### North West Elevation