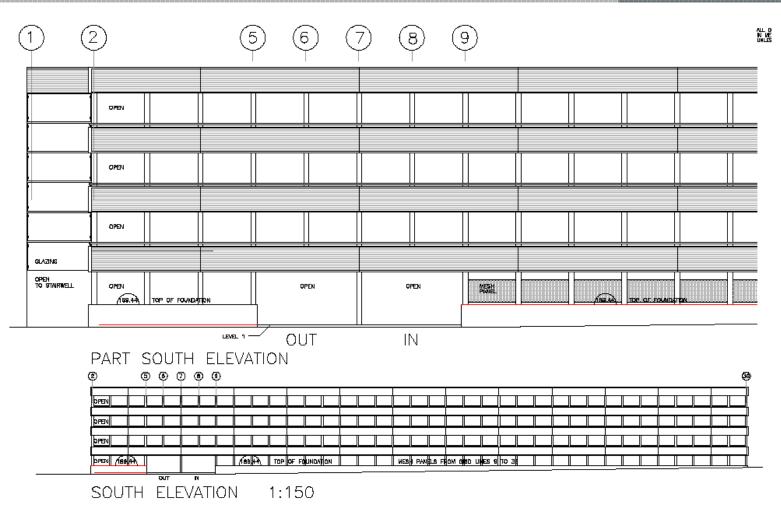

e/Centennial GO Station
- Contract awarded to design-builder SMA in November 2009
- Revised concept proceeding through design
- Applications pending for Site Plan Approval and Building Permits
- Seeking endorsement from Development Services Committee for revised design concept







# **Design Concept**

### **Original Concept**

- 425 parking spaces
- Three level continuous ramp design
- 4,068 m<sup>2</sup> building footprint
- 10.0m high structure
- New Parks maintenance building

### Proposed Design

- 449 parking spaces
- Three and one-half split level design with level floors
- 3,678 m<sup>2</sup> building footprint
- 9.25m high structure
- New location for Parks maintenance building







#### North West Elevation









#### South East Elevation











EAST ELEVATION



















WEST ELEVATION











# **Conditions of Site Plan Approval**

- Submit final plans
- Construction access
- Bullock Dr improvements
- Landscape improvements
- Light infiltration
- Finalize MOU with GO
- Off-site parking
- Parks maintenance building
- Tree preservation plan

- ....In progress
- ✓ York requirements agreed
- ✓ Construction for 2010
- ✓ Included in landscape design
- ✓ Addressed in lighting design
- ✓ Completed Jan 2009
- ✓ Provided at Markville Mall
- ✓ New location identified
- ✓ Included in landscape design



ETTKO



## **Next Steps**

- Endorse design concept
- Complete design
- Coordinate Site Plan Approval
- Acquire building permits
- Relocate transformer (by others)
- Begin construction

February 9 February 26 March 12 March 12 March 15 March 22