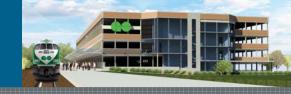

# **Design Concept**

#### North West Elevation

### Proposed Design

- 449 parking spaces
- Three and one-half split level design with level floors
- 3,678 m<sup>2</sup> building footprint
- 9.25m high structure
- New location for Parks maintenance building