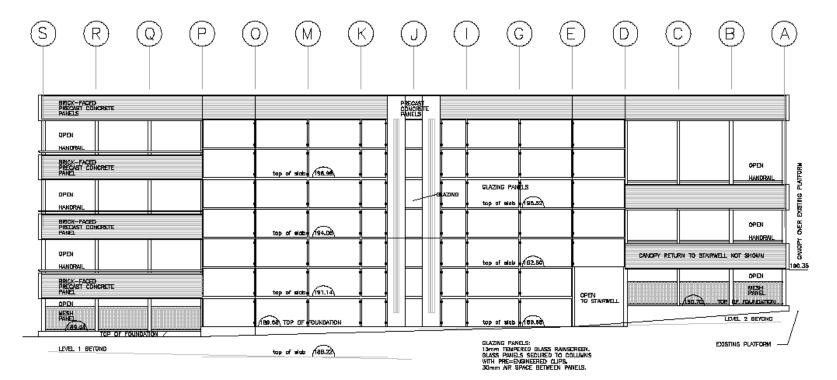

ntennial Community Centre/Centennial GO Station
- Contract awarded to design-builder SMA in November 2009
- Revised concept proceeding through design
- Applications pending for Site Plan Approval and Building Permits
- Seeking endorsement from Development Services Committee for revised design concept







# **Design Concept**

### **Original Concept**

- 425 parking spaces
- Three level continuous ramp design
- 4,068 m<sup>2</sup> building footprint
- 10.0m high structure
- New Parks maintenance building

### Proposed Design

- 449 parking spaces
- Three and one-half split level design with level floors
- 3,678 m<sup>2</sup> building footprint
- 9.25m high structure
- New location for Parks maintenance building







#### North West Elevation









#### South East Elevation











EAST ELEVATION



















WEST ELEVATION











# **Conditions of Site Plan Approval**

- Submit final plans
- Construction access
- Bullock Dr improvements
- Landscape improvements
- Light infiltration
- Finalize MOU with GO
- Off-site parking
- Parks maintenance building
- Tree preservation plan

- ....In progress
- ✓ York requirements agreed
- ✓ Construction for 2010
- ✓ Included in landscape design
- ✓ Addressed in lighting design
- ✓ Completed Jan 2009
- ✓ Provided at Markville Mall
- ✓ New location identified
- ✓ Included in landscape design



ETTKO



## **Next Steps**

- Endorse design concept
- Complete design
- Coordinate Site Plan Approval
- Acquire building permits
- Relocate transformer (by others)
- Begin construction

February 9 February 26 March 12 March 12 M