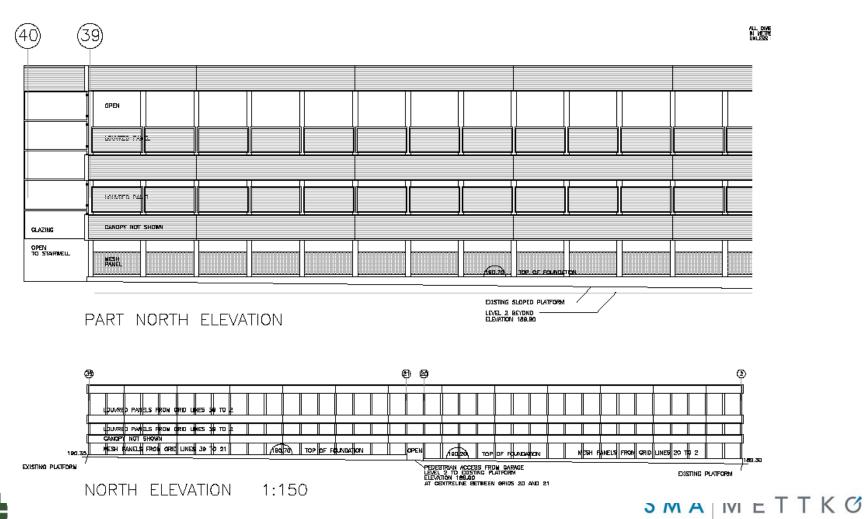

awarded to design-builder SMA in November 2009
- Revised concept proceeding through design
- Applications pending for Site Plan Approval and Building Permits
- Seeking endorsement from Development Services Committee for revised design concept







# **Design Concept**

### **Original Concept**

- 425 parking spaces
- Three level continuous ramp design
- 4,068 m<sup>2</sup> building footprint
- 10.0m high structure
- New Parks maintenance building

### Proposed Design

- 449 parking spaces
- Three and one-half split level design with level floors
- 3,678 m<sup>2</sup> building footprint
- 9.25m high structure
- New location for Parks maintenance building







#### North West Elevation









#### South East Elevation











EAST ELEVATION



















WEST ELEVATION











# **Conditions of Site Plan Approval**

- Submit final plans
- Construction access
- Bullock Dr improvements
- Landscape improvements
- Light infiltration
- Finalize MOU with GO
- Off-site parking
- Parks maintenance building
- Tree preservation plan

- ....In progress
- ✓ York requirements agreed
- ✓ Construction for 2010
- ✓ Included in landscape design
- ✓ Addressed in lighting design
- ✓ Completed Jan 2009
- ✓ Provided at Markville Mall
- ✓ New location identified
- ✓ Included in landscape design



ETTKO



## **Next Steps**

- Endorse design concept
- Complete design
- Coordinate Site Plan Approval
- Acquire building permits
- Relocate transformer (by others)
- Begin construction

February 9 February 26 March 12 March 12 March 15 March 22







277 Lakeshore Road, East, Suite 40