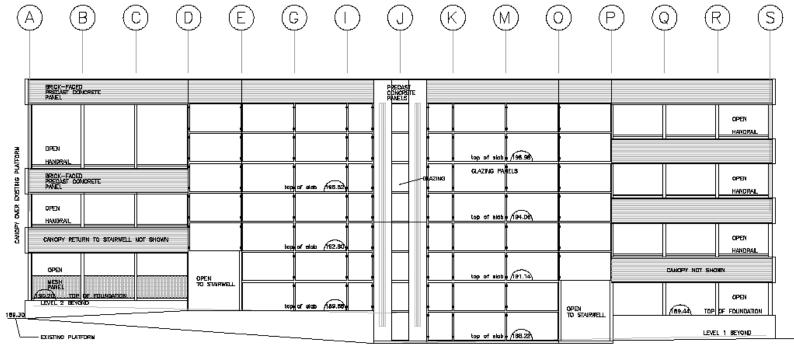

nial GO Station
- Contract awarded to design-builder SMA in November 2009
- Revised concept proceeding through design
- Applications pending for Site Plan Approval and Building Permits
- Seeking endorsement from Development Services Committee for revised design concept







# **Design Concept**

### **Original Concept**

- 425 parking spaces
- Three level continuous ramp design
- 4,068 m<sup>2</sup> building footprint
- 10.0m high structure
- New Parks maintenance building

### Proposed Design

- 449 parking spaces
- Three and one-half split level design with level floors
- 3,678 m<sup>2</sup> building footprint
- 9.25m high structure
- New location for Parks maintenance building







#### North West Elevation









#### South East Elevation











EAST ELEVATION



















WEST ELEVATION











# **Conditions of Site Plan Approval**

- Submit final plans
- Construction access
- Bullock Dr improvements
- Landscape improvements
- Light infiltration
- Finalize MOU with GO
- Off-site parking
- Parks maintenance building
- Tree preservation plan

- ....In progress
- ✓ York requirements agreed
- ✓ Construction for 2010
- ✓ Included in landscape design
- ✓ Addressed in lighting design
- ✓ Completed Jan 2009
- ✓ Provided at Markville Mall
- ✓ New location identified
- ✓ Included in landscape design



ETTKO



## **Next Steps**

- Endorse design concept
- Complete design
- Coordinate Site Plan Approval
- Acquire building permits
- Relocate transformer (by others)
- Begin construction

February 9 February 26 March 12 March 12 March 15 March 22







277 Lake