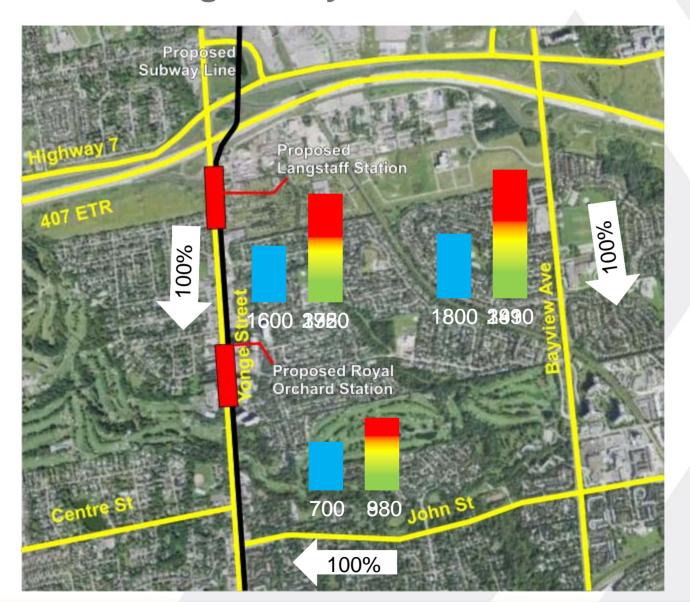

## North Yonge Study Area

**Cornell Study Area** 

### North Yonge/Langstaff

- New Vehicle Trips by 2031:
  - 3000 (52% Intensification)
  - 6500 (100% Intensification)