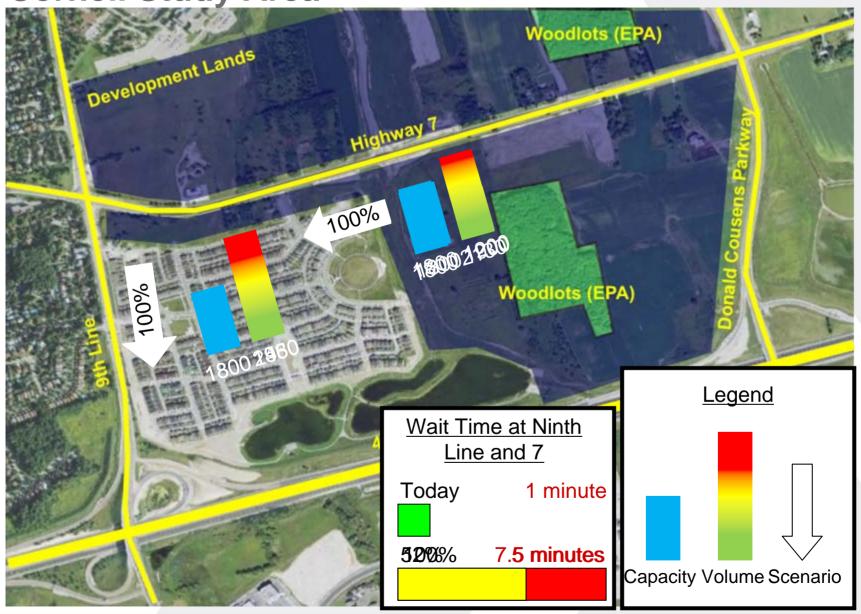

## North Yonge Study Area

**Cornell Study Area** 

#### Cornell

- New Vehicle Trips by 2031:
  - 3500 (52% Intensification)
  - 6800 (100% Intensification)